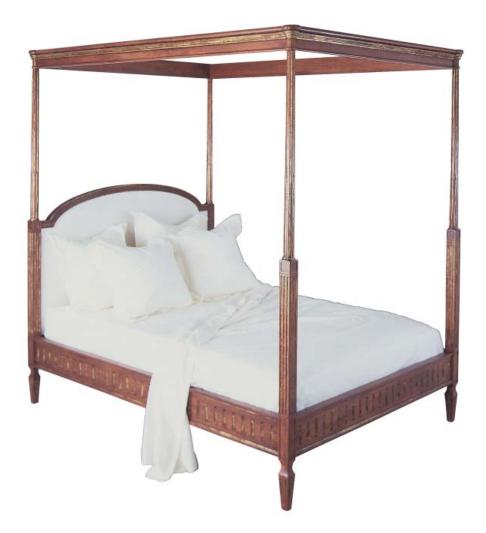

## DIMENSIONS: 67 W X 92 H

67 W X 92 H

FINISH: N09 - ITALIAN WALNUT & GOLD LEAF

## NOTES:

AVAILABLE IN ALL SIZES (QUEEN SIZE SHOWN) COM 2.5 YARDS

**THE LOUIS XVI CANOPY BED** design was born of a request for a four-post bed that became an opportunity for us to mix elements of the past with needs of today. Our bed, which is predominately French in spirit, is shown in a rich walnut finish with traces of gold leaf. The frame's careful detailing provides the option of finishing the bed with a traditional canopy and valence or leaving it unadorned for bolder, more contemporary statement.