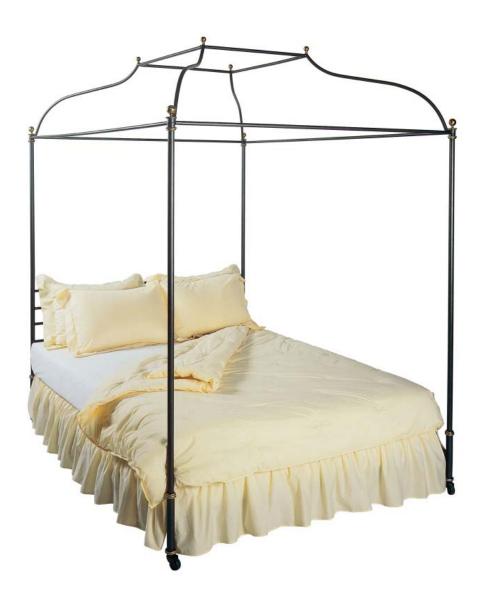

## **ITEM** #: 62-01190-QN-92

DIMENSIONS:

62 W X 92 H

FINISH: SI3 - DARK STEEL WITH BRASS ACCENTS

## NOTES:

AVAILABLE IN ALL SIZES (QUEEN SIZE SHOWN)

THE STEEL CAMPAIGN BED was created for a friend who asked us to adapt this bed from his collection. We proposed several changes but kept the spirit of the antique's beautiful details. Our interpretation features a simple headboard treatment, brass ball and ring accents and little caster feet.