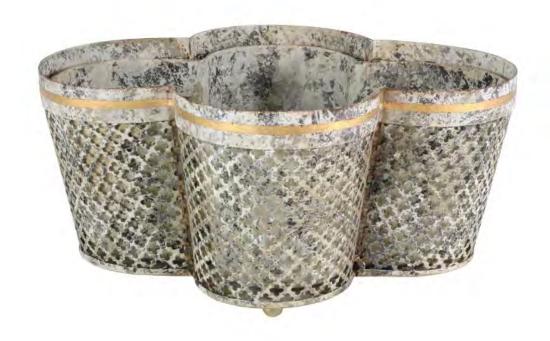

THE QUATREFOIL TOLE PLANTER was developed from a old English tole planter that one of our friends found years ago and had always treasured. We adapted it in modern materials and designed a fitted

fiberglass liner that can accommodate four common garden pots.

## **NIERMANN WEEKS**

THE QUATREFOIL TOLE PLANTER was developed from a old English tole planter that one of our friends found years ago and had always treasured. We adapted it in modern materials and designed a fitted

fiberglass liner that can accommodate four common garden pots.

ITEM #:
70-00891-18-14

DIMENSIONS:
18 W X 14 D X 8 H

FINISH:
W42 - KENT WHITE & GOLD LEAF