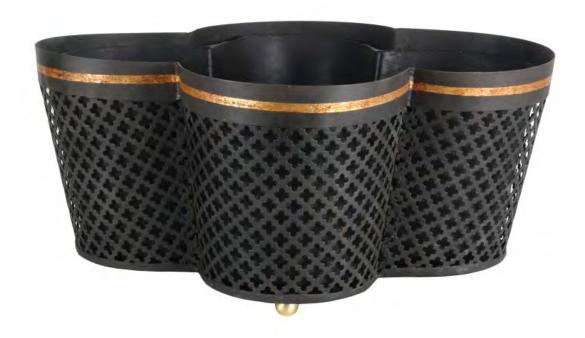

THE QUATREFOIL TOLE PLANTER was developed from a old English tole planter that one of our friends found years ago and had always treasured. We adapted it in modern materials and designed a fitted

fiberglass liner that can accommodate four common garden pots.

## **NIERMANN WEEKS**

THE QUATREFOIL TOLE PLANTER was developed from a old English tole planter that one of our friends found years ago and had always treasured. We adapted it in modern materials and designed a fitted

fiberglass liner that can accommodate four common garden pots.

ITEM #:
70-00891-18-14

DIMENSIONS:
18 W X 14 D X 8 H

FINISH:
W42 - KENT WHITE & GOLD LEAF

ITEM #:
70-00891-18-14

DIMENSIONS:
18 W X 14 D X 8 H

FINISH:
B17 - CHARCOAL BLACK & GOLD LEAF